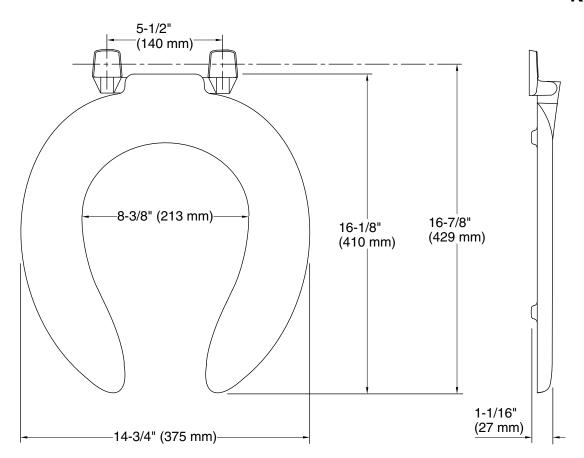

## **Technical Information**

All product dimensions are nominal.

Seat shape type: Round-front
Seat front type: Open-front
Seat-mounting 5-1/2" (140 mm)

holes: